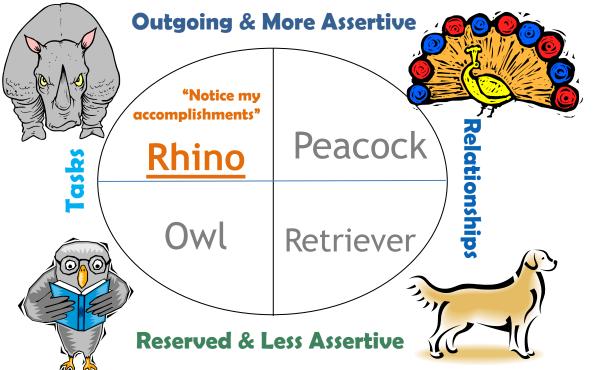

## **CLASS DISCUSSION POINTS**

- 1. To "connect" with Rhinos means to understand and feel comfortable with them to a similar degree that they experience the same thing with you.
- 2. What's important to understand about the way Rhinos think?
- 3. Why do you think some people have difficulty "connecting" with Rhinos?

What are the strengths of people who have Rhino qualities? What are they good at?

Shared answer

Private answer